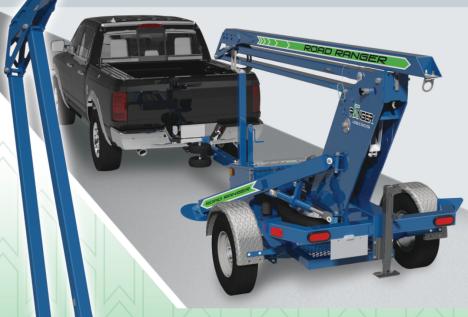

The versatile Road Ranger provides the necessary anchorage point right where you need it, indoors or out. Perfect for use when maintaining aircraft, railroad cars, industrial equipment or heavy machinery. The Road Ranger's sleek, balanced design allows for easy highway towing and transport around the job site.

Adjustable height 2-in. ball coupler attaches to trucks, or related towing devices. All components are easily accessible at ground level for quick adjustment. Mast extends in a direct path for use in tight environments.