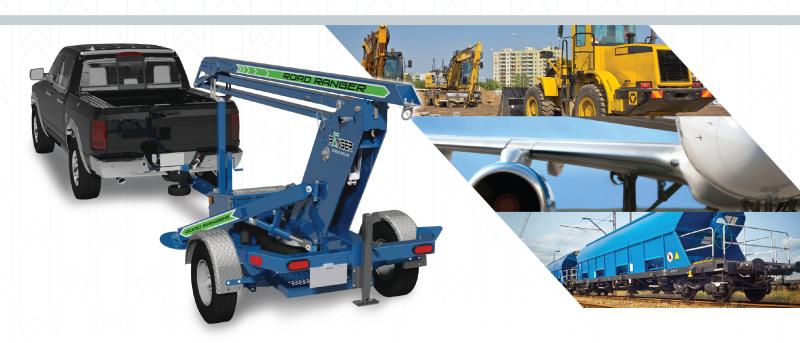

The versatile Road Ranger provides the necessary anchorage point right where you need it, indoors or out. Perfect for use when maintaining aircraft, railroad cars, industrial equipment or heavy machinery. The Road Ranger's sleek, balanced design allows for easy highway towing and transport around the job site.